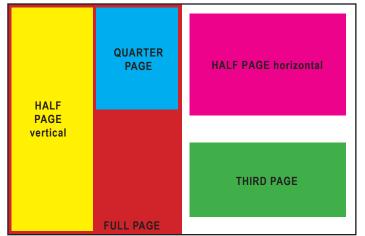

## **2019 ADVERTISING RATE SCHEDULE**

The newsletter ad rates are for all 6 issues of the publication for calendar year 2019.

| SIZE                | RATE   | Ad Size W" x H" |
|---------------------|--------|-----------------|
| Full Page Premium   | \$1200 | 8.5″ x 11″      |
| Full Page           | \$1100 | 8.5″ x 11″      |
| 1/2 Page Horizontal | \$800  | 8.5″ x 5.5″     |
| 1/2 Page Vertical   | \$800  | 5.5″ x 8.5″     |
| 1/3 Page            | \$450  | 8.5″ x 3.5″     |
| 1/4 Page            | \$225  | 4.25" x 5.5"    |

## I would like a display ad (check all that apply):

Full Page Premium (back cover, inside front cover, inside back cover)
Full Page
1/2 Page Horizontal
1/2 Page Vertical
1/3 Page
1/4 Page

I have read, understood and agree to the terms of this agreement including deadlines and payment schedule.